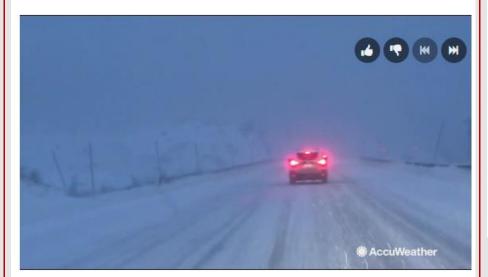

Snowstorm with blizzard conditions to blast I-80 corridor of central US this weekend to Monday

By Alex Sosnowski, AccuWeather senior meteorologist November 24, 2018, 3:58:26 PM EST

As millions of people head home over the central United States, a major storm will bring blizzard conditions from southern Nebraska and northern Kansas to northern Illinois, southeastern Wisconsin and part of Lower Michigan before Monday.