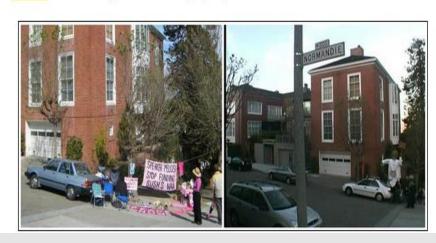

Sent from the New Republic.

playlist.

It's true that Pelosi lives (or lived) in Pacific Heights, but we couldn't find much information about the House

Minority Leader's San Francisco home. We did, however, **find** a **few photographs** of Pelosi's "red brick manse"

from a 2007 **protest** that was staged outside the property:

CONSTITUTIONALISM.....is the new counterculture.